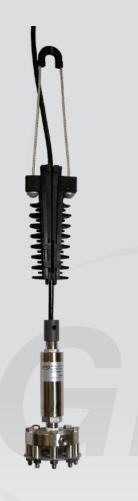

## PRODUCT OVERVIEW:

The Model BCH2000 Cable Hanger from GP:50 is designed to eliminate unnecessary stresses on the transmitter while installed in the application. Affordably priced, the BCH2000 Cable Hanger is designed for easy installation within a variety of environments.