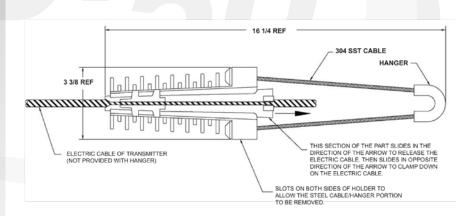

## PRODUCT OVERVIEW:

The Model BCH2000 Cable Hanger from GP:50 is designed to eliminate unnecessary stresses on the transmitter while installed in the application. Affordably priced, the BCH2000 Cable Hanger is designed for easy installation within a variety of environments.